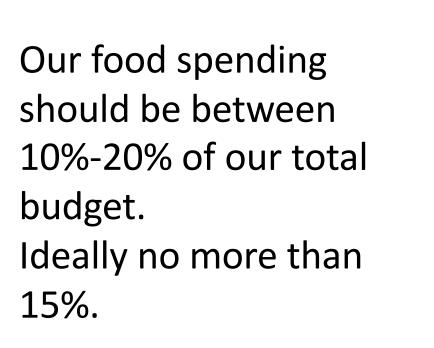

## **Budgeting Guidelines**

for the cost of living by category

http://camroselearning.com/money-smart-challenge/week-9/

| Food expenditures,<br>summary-level categories     | Canada<br>(\$) 2017 | Manitoba<br>(\$) 2017 |
|----------------------------------------------------|---------------------|-----------------------|
|                                                    |                     |                       |
| Food expenditures 6                                | 8,527               | 8,380                 |
| Food purchased from<br>stores                      | 5,934               | 5,845                 |
| Bakery products                                    | 563                 | 486                   |
| Cereal grains and cereal<br>products               | 321                 | 379                   |
| Fruit, fruit preparations<br>and nuts              | 731                 | 731                   |
| Vegetables and vegetable<br>preparations           | 702                 | 596                   |
| Dairy products and eggs                            | 839                 | 903                   |
| Meat                                               | 1,109               | 1.194                 |
| Fish and seafood                                   | 219                 | 159                   |
| Non-alcoholic beverages<br>and other food products | 1,451               | 1,398                 |
| Food purchased from<br>restaurants                 | 2,593               | 2,534                 |
| Restaurant meals                                   | 2,272               | 2,215                 |
| Restaurant snacks and<br>beverages                 | 321                 | 320                   |