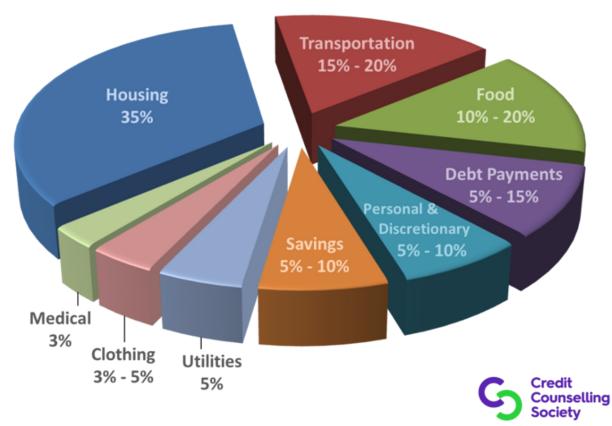

## **Budgeting Guidelines**

for the cost of living by category





http://camroselearning.com/money-smart-challenge/week-9/



| Food expenditures,<br>summary-level categories     | Canada<br>(\$) 2017 | Manitoba<br>(\$) 2017 |
|----------------------------------------------------|---------------------|-----------------------|
|                                                    |                     |                       |
| Food expenditures 6                                | 8,527               | 8,380                 |
| Food purchased from<br>stores                      | 5,934               | 5,845                 |
| Bakery products                                    | 563                 | 486                   |
| Cereal grains and cereal<br>products               | 321                 | 379                   |
| Fruit, fruit preparations<br>